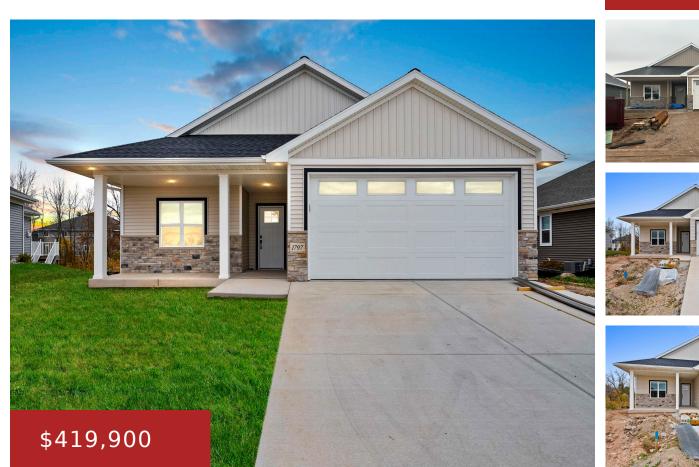

#### 1760 ANNA Court, GREEN BAY, WI, 54311

Enjoy easy living flaunting both comfort and convenience in this charming 2BR/2BA condo! This property is located in a small condo association in Bellevue with no through traffic. Step inside to find a beautiful open floor plan offering hard surface countertops, stainless steel appliances, and primary suite flaunting tile walk-in shower. Conveniently located near hospitals,...

> Levi Century 21 In Good Company

- 2 baths
- Residential
- Condominium,Residential
- Active
- 1504 sq ft

#### Features

| GarageYN: No              | AttachedGarageYN: No                                        |  |
|---------------------------|-------------------------------------------------------------|--|
| FireplaceYN: No           | PoolPrivateYN: No                                           |  |
| Features: Gas,One         | Above Grade Finished Area, sq ft: 1504                      |  |
| <b>Tax Amount:</b> 532.14 | Inclusions: Oven/range, refrigerator, dishwasher, microwave |  |

## **Building Details**

NewConstructionYN: NoHeating: Central A/C, Forced AirExterior material: Stone,VinylParking: Attached,Garage - 2 Car,Garage Door Opener