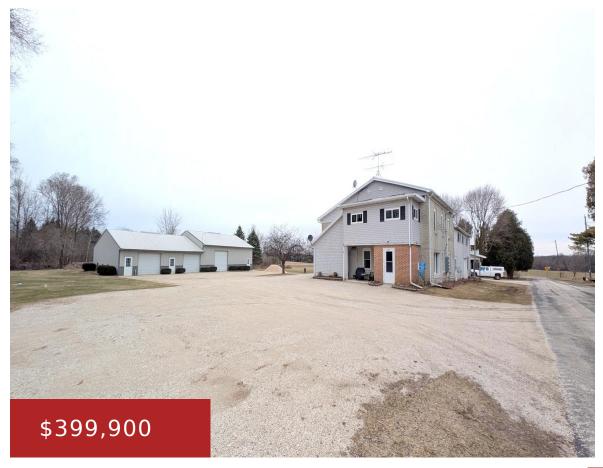

## **17611 MATZNICK ROAD, KIEL, WI, 53042**

https://www.adashunjones.com

\*SHOWINGS START 4-11-25\*...A UNIQUE COUNTRY opportunity that will knock your socks off!! Former cheese factory converted into 3 rental units. 1-main unit w/huge KT; 2-upper units, one is owner w/1+ car, heated garage w/BIG workshop area & private deck w/stairs down. Other upper unit has enclosed porch & an extra rm for den/ofc/guest rm. ALL...

#### Multifamily, Residential

- Active
- 3839 sq ft