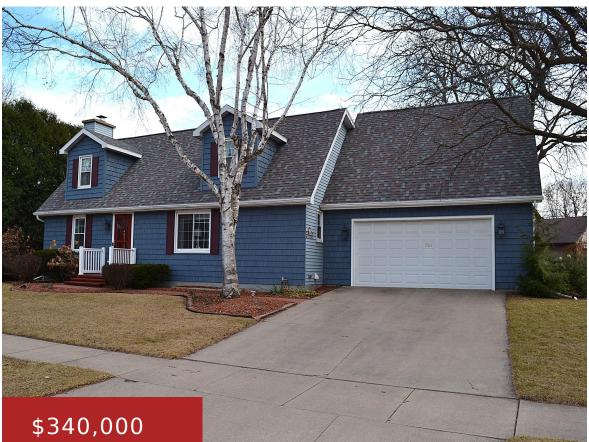

#### **1785 CHATHAM DRIVE, OSHKOSH, WI, 54904-8332**

https://www.adashunjones.com

1785 CHATHAM Drive, OSHKOSH, WI, 54904-8332

This warm and inviting colonial located on Oshkosh's westside, in the Traeger school district is just what the "doctor" ordered for a new beginning! There's 3 BR's, with the primary BR and primary bath located on the first floor (Currently used as a TV room). There's a cozy living room with fireplace, formal dining and...

## **Building Details**

| NewConstructionYN: No                                | ArchitecturalStyle: Colonial       |  |
|------------------------------------------------------|------------------------------------|--|
| Heating: Central A/C, Forced Air                     | Basement: Full,Sump Pump           |  |
| Exterior material: Aluminum/Steel,Gazebo,Patio,Vinyl | Parking: Attached, Opener Included |  |