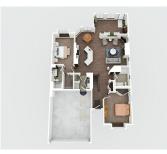

#### **Room Sizes**

| Room type            | Dimensions | Level |
|----------------------|------------|-------|
| Bedroom 1            | 10x19      | Main  |
| Bedroom 2            | 13x14      | Main  |
| Kitchen              | 13x16      | Main  |
| Living Or Great Room | 14x19      | Main  |
| Dining Room          | 8x13       | Main  |
| Other Room           | 10x17      | Main  |