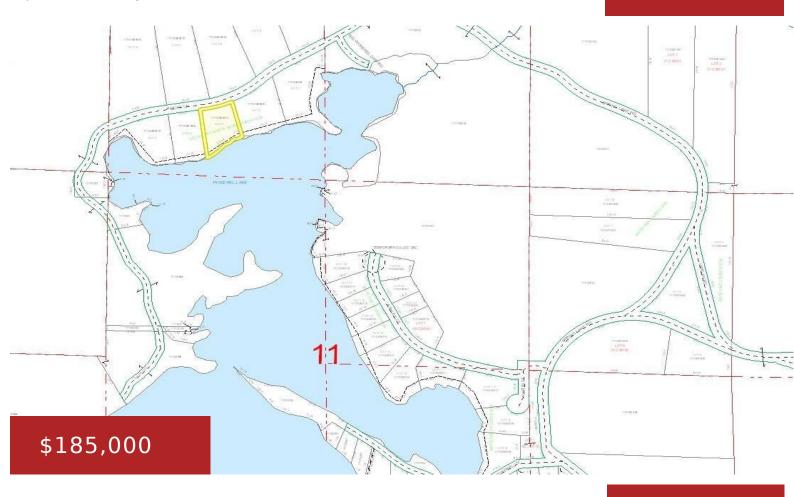

### 18912 ROCKY LANE, TOWNSEND, WI, 54175

https://www.adashunjones.com

Wooded waterfront lot on nearly 1 1/2 acres with over 260' of frontage on northern Oconto Cty's Pickerel Lake. The lake is fully recreational; this lot sits in a quiet cove area that allows pontoon access and docking at the included aluminum pier. Many improvements already made – drilled well, 200 amp electric to pedestal...

#### **Amenities**

Waterfront available: Yes Water Body Name: Pickerel Lake

Water Source: Private Well Sewer: None