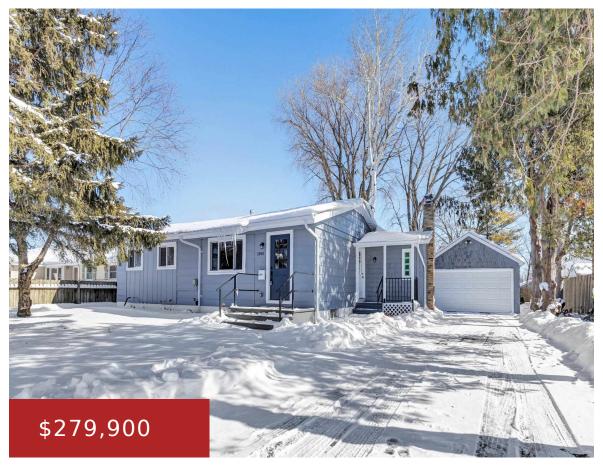

## 1950 GEORGIA STREET, OSHKOSH, WI, 54902-6744

https://www.adashunjones.com

1950 GEORGIA Street, OSHKOSH, WI, 54902-6744

Welcome to this stunningly refurbished 4-bd, 2-bth ranch where modern updates meet cozy, rustic charm. Uniquely open flr plan on mn lvl maximizes space & natural light, seamlessly connecting the liv, din, kit areas. Just off the dining rm a  $7\times7$  rustic wd stove alcove creates a warm & inviting retreat, perfect for relaxing by...

## **Building Details**

NewConstructionYN: No ArchitecturalStyle: Ranch

**Heating:** Central A/C, Forced Air **Basement:** Crawl Space, Finished Contiguous, Full, Sump Pump

Exterior material: Wood/Wood Shake/Cedar Parking: Detached,Opener Included