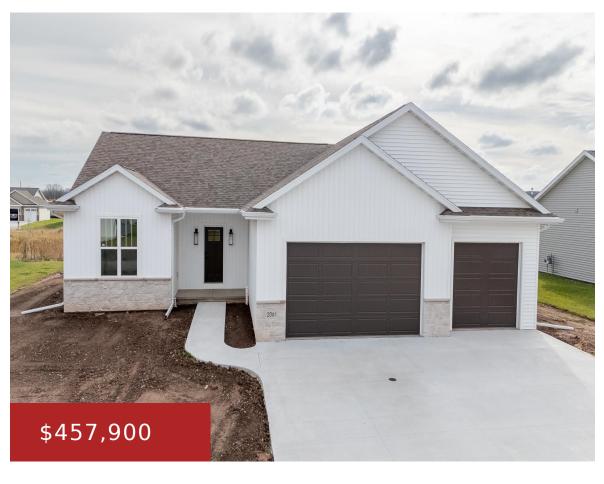

## 2061 ANTELOPE TRAIL, KAUKAUNA, WI, 54130

https://www.adashunjones.com

2061 ANTELOPE Trail, KAUKAUNA, WI, 54130

Stunning New Construction Midwest Design Homes Ranch! This split-bedroom design features, 3 beds, 2 full bath, open-concept great room, dinette, and walk in pantry with built in coffee bar! The lower level is stubbed for a full bath and has an egress window. Plus, it comes with a Lifetime Dry Basement Guarantee and has been...

**Building Details** 

NewConstructionYN: Yes ArchitecturalStyle: Ranch

**Heating:** Central A/C, Forced Air **Basement:** Full, Full Sz Windows Min 20x24, Stubbed for

Bath

Exterior material: Patio, Stone, Vinyl Parking: Attached