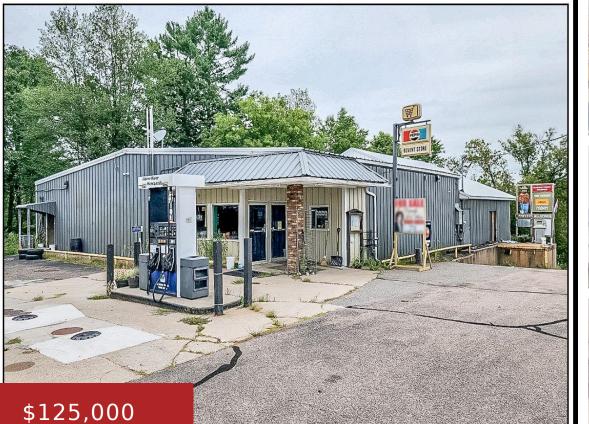

#### 209710 STORE LANE, HATLEY, WI, 54440-5215

https://www.adashunjones.com

209710 STORE Lane, Hatley, WI, 54440-5215

WHAT A GREAT BUSINESS nestled in BEAUTIFUL Bevent with TONS of POTENTIAL & OPTIONS for this 5300+ SQ FT 'Bundle of Opportunity" currently in business as Plover River Outpost – ALL LICENSES & INSPECTIONS COMPLETED & IN PLACE! Step into this SPACIOUS Convenience Store that currently has a Deli serving a Full Menu, INCREDIBLE Wall...

- Commercial Sale
- Real
- Estate,Unknown
- Active
- 5339 sq ft

Sandra

Century 21 Ace Realty