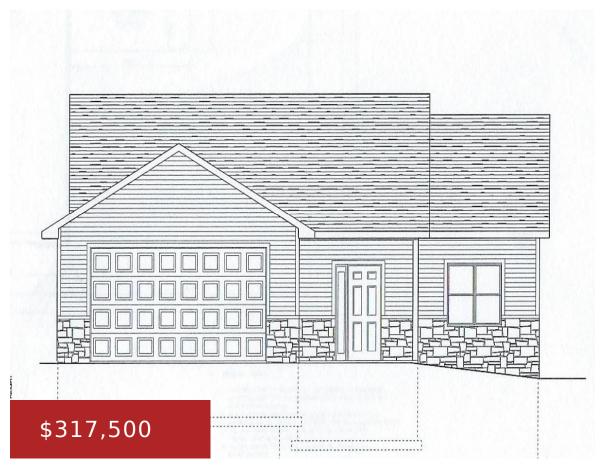

## 216 EVERGREEN LANE, CHILTON, WI, 53014

https://www.adashunjones.com

Home is NOT BUILT currently. 2-bedroom home in Chillington Meadows subdivision for additional cost you could have a 3 BR. Features zero entry from exterior and garage. Plenty of living space with convenient layout. There are additional full plans and proposed finished items to share. Flooring and stain colors of your choice. The kitchen features...

- 2 beds
- 2 baths
- Residential
- PUD, Residential
- Active
- 1230 sq ft

**Features** 

GarageYN: No AttachedGarageYN: No

FireplaceYN: No PoolPrivateYN: No

**ExteriorFeatures:** Patio **Features:** Gas,One,Walk-in Closet(s),Walk-in Shower

**Building Details** 

**NewConstructionYN: No** 

Heating: Central A/C, Forced Air

Exterior material: Patio, Stone, Vinyl

ArchitecturalStyle: Ranch

Basement: Full, Stubbed for Bath

Parking: Addtl Garage(s)

**Agent Details** 