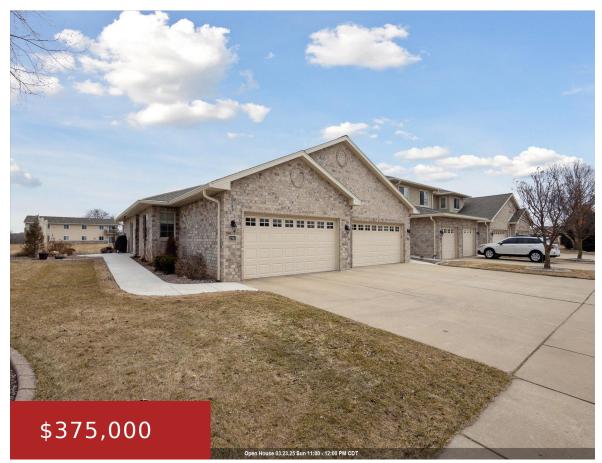

2185 TRAILSIDE Lane, DE PERE, WI, 54115

This beautifully maintained zero-entry condo in East De Pere offers a peaceful backyard view of a shared pond. The kitchen is a standout with stainless steel appliances, double oven, granite countertops, and tile backsplash. Gorgeous Brazilian Koa wood floors flow from the kitchen into the living room, where a gas fireplace, tray ceiling, and large...

# **Building Details**

**NewConstructionYN:** No **Heating:** Central A/C, Forced Air

**Exterior material:** Brick, Vinyl **Parking:** Attached, Garage - 2 Car