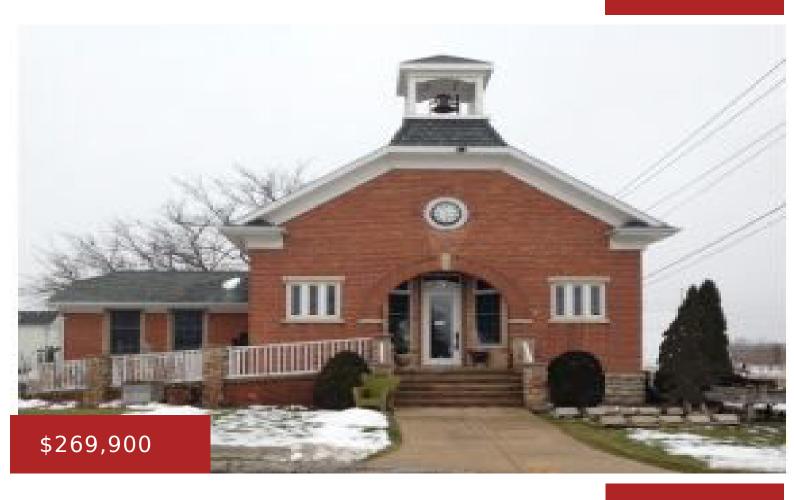

#### 2200 DICKINSON RD, DE PERE, WI, 54115

https://www.adashunjones.com

Awesome 104 yr old all-brick school house in Olde School Square in Ledgeview. This commercial gem has old world charm incorporated with new flair! Perfect for office complex, retail or many other uses. 2480 sq ft, impressive entry/open space on mn lvl w/20 ft clng & open to 2nd flr loft. Maple bookcases w/sliding ladder,...