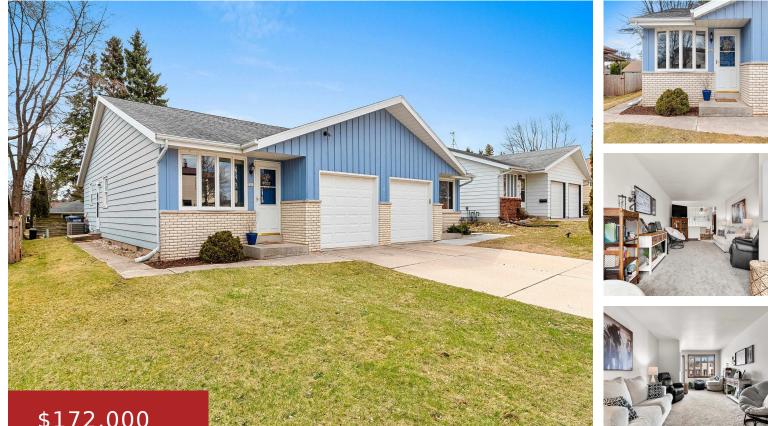

#### 2327 CARMEN Avenue, SHEBOYGAN, WI, 53081

\$172,000

Introducing a charming 2-bedroom, 1-bath condo that perfectly balances comfort and convenience, all without any association fees! This updated home features modern flooring throughout, creating a warm and inviting atmosphere. The potential to finish off the basement adds exciting possibilities for additional living space. Self-managed for your peace of mind, this condo is located on...

> Ann Keller Williams Green Bay

Misty Keller Williams Green Bay

- 2 beds
- 1 bath
- Residential
- Condo,Condominium,Residential
- Active
- 998 sq ft

#### **Features**

GarageYN: No

FireplaceYN: No

**Features:** At Least 1 Bathtub,Cable Available,Hi-Speed Internet Availbl,None

**Tax Amount:** 1554.39

**Exclusions:** Seller's Personal Property.

AttachedGarageYN: No

PoolPrivateYN: No

Above Grade Finished Area, sq ft: 998

**Inclusions:** Refrigerator, Oven/Range, Dishwasher SpeedQueen Washer, Amana Dryer

#### Amenities

| Waterfront available: No     | Amenities: Dishwasher, Dryer, Range, Refrigerator, Washer |
|------------------------------|-----------------------------------------------------------|
| Water Source: Municipal/City | Sewer: Municipal Sewer                                    |

# **Room Sizes**

| Room type            | Dimensions | Level |
|----------------------|------------|-------|
| Bedroom 1            | 12x12      | Main  |
| Bedroom 2            | 10x10      | Main  |
| Kitchen              | 10x9       | Main  |
| Living Or Great Room | 21x13      | Main  |
| Dining Room          | 14x10      | Main  |

## **Building Details**

NewConstructionYN: NoHeating: Central A/CExterior material: Aluminum/Steel,VinylParking: Attached,Garage - 1 Car,Garage Door<br/>Opener