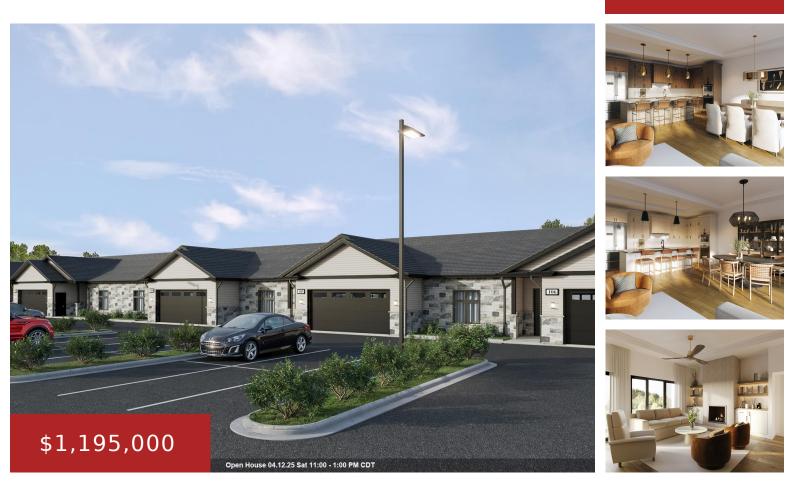

#### 2401 BROADWAY, GREEN BAY, WI, 54304

Pre-Construction! Your chance to own an exclusive luxury (55+ community) condo on S Broadway in Ashwaubenon along the Fox River. Each unit is customizable with gorgeous finishes to choose from. This premier end unit features a primary w/ a walk-in closet, and an ensuite bath (dual sinks, shower & soaking tub). Stunning water views from...

#### Ben

Berkshire Hathaway HomeServices Metro Realty-The Collective

- 3 baths
- Residential
- .
- Condominium, Residential
- Active
- 2122 sq ft

#### FireplaceYN: No

**Features:** At Least 1 Bathtub,Balcony/Deck/Patio,Gas,Kitchen Island,One,Pantry,Split Bedroom,Utility Room,Vaulted Ceiling,Wood/Simulated Wood Fl

Tax Amount: 13966.81

**Exclusions:** Personally property of the seller or builder, staging items shown in renderings.

# **Building Details**

NewConstructionYN: No

**Exterior material:** Stone,Wood/Wood Shake/Cedar

**Heating:** Central A/C, Forced Air, In Floor Heat, Zoned

**Parking:** Attached,Garage - 2 Car,Garage Door Opener