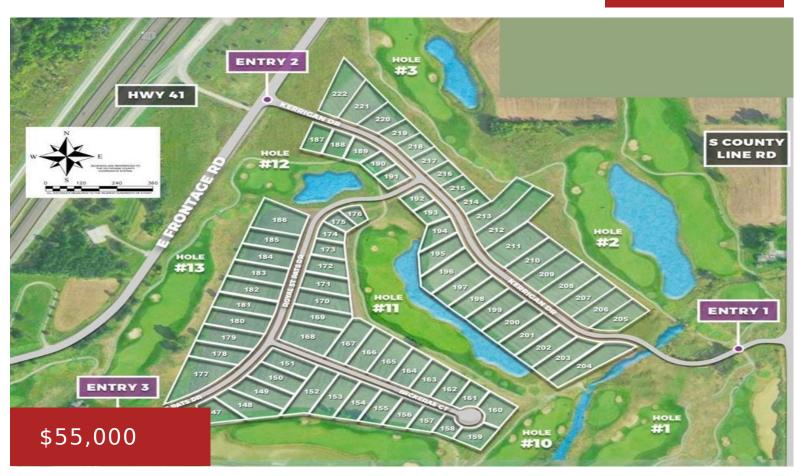

# 245 KERRIGAN DRIVE, WRIGHTSTOWN, WI, 54180-2706

https://www.adashunjones.com

245 KERRIGAN Drive, WRIGHTSTOWN, WI, 54180-2706

Nestled amidst picturesque landscapes while providing quick access to Green Bay & Appleton, perfect balance of tranquil countryside & urban convenience. These lots are beside Royal St. Patrick's Golf w/scenic views & tranquil ponds while boasting ample space for your dream home, a garden, a play area, or a private oasis to unwind. Wrightstown provides...