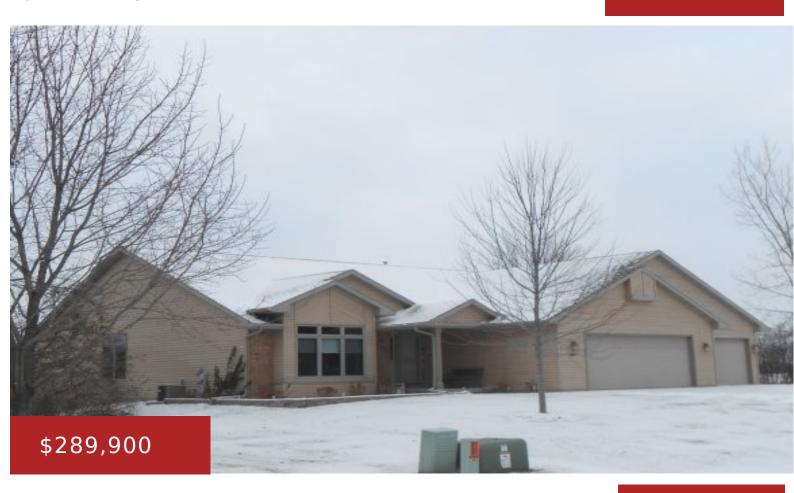

#### 2495 SHORTCUT, GREEN BAY, WI, 54313-6196

https://www.adashunjones.com

Outstanding custom 3 bedroom ranch! Loaded with extras including in ground sprinkler system, composite deck, security system, invisible fencing, stairs to LL from oversized garage, 2 fireplaces, LL bar, jetted tub, speakers throughout home & 2nd set of laundry hookups. Beautiful & unique floor plan in desirable neighborhood, West DePere School District. One of a...

#### Cindy

Coldwell Banker Real Estate Group

- 3 beds
- 3 baths
- Residential
- Residential
- Closed
- 3478 sq ft

**Features** 

GarageYN: No AttachedGarageYN: No

FireplaceYN: No PoolPrivateYN: No

**ExteriorFeatures:** Deck, Pet Containment Fnc- **Lot Features:** Corner Lot

# **Building Details**

**NewConstructionYN: No** 

Heating: Central A/C, Forced Air

Exterior material: Brick, Deck, Pet Containment Fnc-

Elec, Sprinkler System, Vinyl

ArchitecturalStyle: Ranch

**Basement:** Partial Finished Pre2020