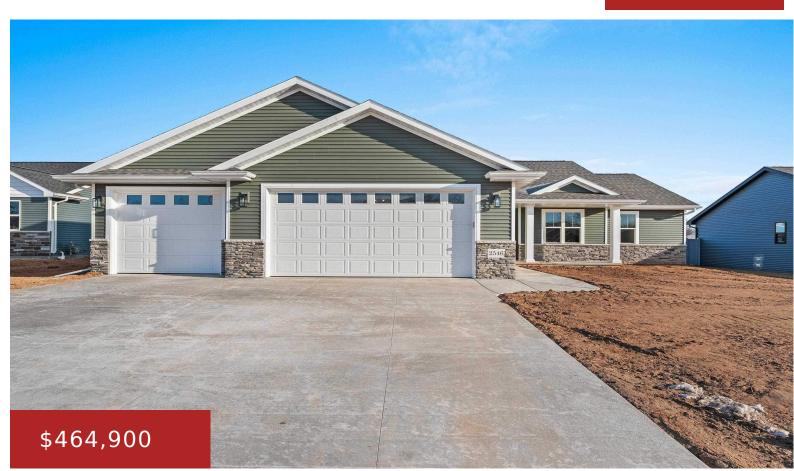

#### 2573 STELLITA CIRCLE, DE PERE, WI, 54115-2349

https://www.adashunjones.com

2573 STELLITA Circle, DE PERE, WI, 54115-2349

Another high-quality new construction by Van's Construction of Appleton. This awesome floor plan is our Preston model and offers a split bedroom design with an open floor plan and 1st floor office with shiplap. 1726 sq ft, 3 bedrooms, 2.5 baths. The living room has a corner fireplace with shiplap. This flows into the kitchen/dinette...

> Thomas Resource One Realty, LLC

- 3 beds
- 3 baths
- Residential
- Residential
- Active
- 1726 sq ft

### Features

GarageYN: No FireplaceYN: No Features: Gas,Kitchen Island,One,Walk-in Closet(s) Inclusions: microwave & dishwasher

#### AttachedGarageYN: No

PoolPrivateYN: No

Above Grade Finished Area, sq ft: 1726

Exclusions: sellers personal property

## **Building Details**

| NewConstructionYN: No            | ArchitecturalStyle: Ranch       |
|----------------------------------|---------------------------------|
| Heating: Central A/C, Forced Air | Basement: Full,Stubbed for Bath |
| Exterior material: Brick, Vinyl  | Parking: Attached               |