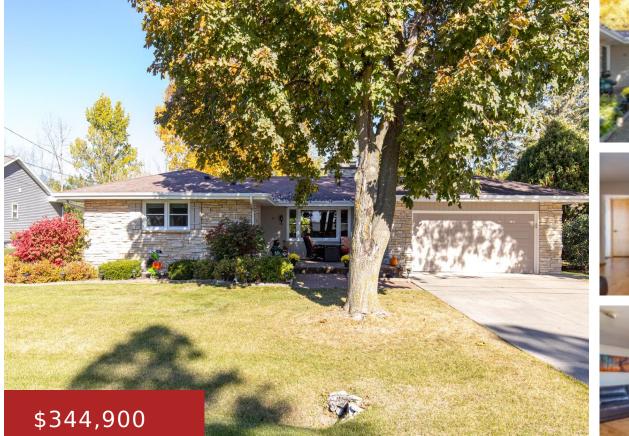

#### 26 WELLE DRIVE, BLACK WOLF, WI, 54902-7339

https://www.adashunjones.com

26 WELLE Drive, Black Wolf, WI, 54902-7339

Located in a desirable Town of Black Wolf neighborhood, this comfortable ranch has so many features inside + out! Home features a timeless stone exterior w/ a front sitting patio, living room w/ fireplace and hardwood floors that run throughout the main floor, beautifully renovated kitchen w/ great storage + appliances, casual + formal dining,...

#### Features

GarageYN: No

FireplaceYN: No

**ExteriorFeatures:** Fenced Yard, Patio, Storage Shed

**Above Grade Finished Area, sq ft:** 1656

AttachedGarageYN: No

# **Building Details**

| NewConstructionYN: No                                                         | ArchitecturalStyle: Ranch                                  |
|-------------------------------------------------------------------------------|------------------------------------------------------------|
| Heating: Central A/C, Radiant                                                 | <b>Basement:</b> Full,Radon Mitigation<br>System,Sump Pump |
| Exterior material: Fenced Yard,Patio,Stone,Storage Shed,Wood/Wood Shake/Cedar | Parking: Attached                                          |