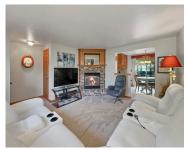

## **Room Sizes**

| Room type            | Dimensions | Level |
|----------------------|------------|-------|
| Bedroom 1            | 19x14      | Main  |
| Bedroom 2            | 13x12      | Main  |
| Bedroom 3            | 10x9       | Main  |
| Family Room          | 40x13      | Lower |
| Kitchen              | 19x9       | Main  |
| Living Or Great Room | 15x14      | Main  |
| Unfinished           | 20x13      | Lower |
| Other Room           | 9x6        | Main  |