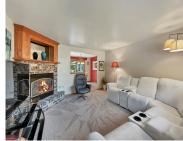

## **Room Sizes**

| Room type            | Dimensions | Level |
|----------------------|------------|-------|
| Bedroom 1            | 19x14      | Main  |
| Bedroom 2            | 13x12      | Main  |
| Bedroom 3            | 10x9       | Main  |
| Family Room          | 40x13      | Lower |
| Kitchen              | 19x9       | Main  |
| Living Or Great Room | 15x14      | Main  |
| Unfinished           | 20x13      | Lower |
| Other Room           | 9x6        | Main  |