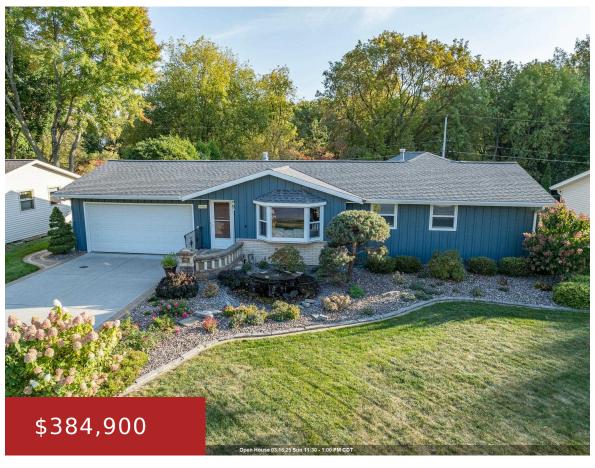

### 2637 HAZELWOOD LANE, GREEN BAY, WI, 54304

https://www.adashunjones.com

2637 HAZELWOOD Lane, GREEN BAY, WI, 54304

Welcome to this beautiful west side home close to Lambeau Field with easy highway access, close to parks and shopping! Enjoy first-floor laundry, a primary suite featuring a walk-in closet and full bath with a spacious walk in tile shower. The finished lower level includes a bar area, workshop, and an egress window, offering the...

**Lesley**NextHome Select Realty

- 3 beds
- 2 baths
- Residential
- Residential
- Active
- 2135 sq ft

**Features** 

GarageYN: No AttachedGarageYN: No

FireplaceYN: No PoolPrivateYN: No ExteriorFeatures: Patio Features: Gas,One