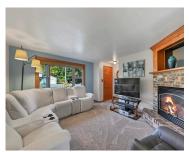

## **Room Sizes**

| Room type            | Dimensions | Level |
|----------------------|------------|-------|
| Bedroom 1            | 19x14      | Main  |
| Bedroom 2            | 13x12      | Main  |
| Bedroom 3            | 10x9       | Main  |
| Family Room          | 40x13      | Lower |
| Kitchen              | 19x9       | Main  |
| Living Or Great Room | 15x14      | Main  |
| Unfinished           | 20x13      | Lower |
| Other Room           | 9x6        | Main  |