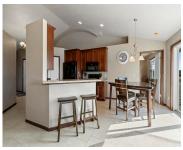

#### **Room Sizes**

| Room type            | Dimensions | Level |
|----------------------|------------|-------|
| Bedroom 1            | 14x12      | Main  |
| Bedroom 2            | 13x10      | Main  |
| Bedroom 3            | 11x10      | Main  |
| Kitchen              | 21x11      | Main  |
| Living Or Great Room | 15x13      | Main  |
| Other Room           | 15x5       | Main  |
| Other Room 2         | 6x5        | Main  |