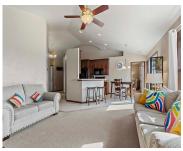

#### **Room Sizes**

| Room type            | Dimensions | Level |
|----------------------|------------|-------|
| Bedroom 1            | 14x12      | Main  |
| Bedroom 2            | 13x10      | Main  |
| Bedroom 3            | 11x10      | Main  |
| Kitchen              | 21x11      | Main  |
| Living Or Great Room | 15x13      | Main  |
| Other Room           | 15x5       | Main  |
| Other Room 2         | 6x5        | Main  |