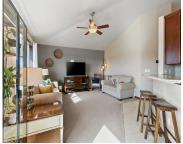

#### **Room Sizes**

| Room type            | Dimensions | Level |
|----------------------|------------|-------|
| Bedroom 1            | 14x12      | Main  |
| Bedroom 2            | 13x10      | Main  |
| Bedroom 3            | 11x10      | Main  |
| Kitchen              | 21x11      | Main  |
| Living Or Great Room | 15x13      | Main  |
| Other Room           | 15x5       | Main  |
| Other Room 2         | 6x5        | Main  |