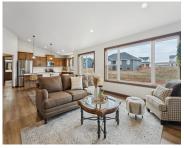

### 2658 LAWRENCE LANE, NEENAH, WI, 54956

https://www.adashunjones.com

This tastefully designed 5 bdrm 3 bath split bdrm ranch from Oakwood Homes offers an amazing open floor pan that makes the interior space feel bigger and brighter. Washed wi/windows the inviting interior features a volume ceiling from the oversized GR to the eat-in kitchen. This combination space is perfect for entertaining or just relaxing....

### **Room Sizes**

| Room type            | Dimensions | Level |
|----------------------|------------|-------|
| Bedroom 1            | 15x12      | Main  |
| Bedroom 2            | 14x11      | Main  |
| Bedroom 3            | 11x11      | Main  |
| Bedroom 4            | 13x12      | Lower |
| Bedroom 5            | 13x09      | Lower |
| Kitchen              | 16x09      | Main  |
| Living Or Great Room | 15x11      | Main  |
| Dining Room          | 15x08      | Main  |
| Other Room           | 09x08      | Main  |
| Other Room 2         | 11x07      | Main  |
| Other Room 3         | 18x15      | Lower |