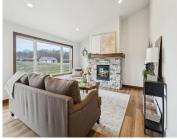

### 2658 LAWRENCE LANE, NEENAH, WI, 54956

https://www.adashunjones.com

This tastefully designed 5 bdrm 3 bath split bdrm ranch from Oakwood Homes offers an amazing open floor pan that makes the interior space feel bigger and brighter. Washed wi/windows the inviting interior features a volume ceiling from the oversized GR to the eat-in kitchen. This combination space is perfect for entertaining or just relaxing....

### **Room Sizes**

| Room type            | Dimensions | Level |
|----------------------|------------|-------|
| Bedroom 1            | 15x12      | Main  |
| Bedroom 2            | 14x11      | Main  |
| Bedroom 3            | 11x11      | Main  |
| Bedroom 4            | 13x12      | Lower |
| Bedroom 5            | 13x09      | Lower |
| Kitchen              | 16x09      | Main  |
| Living Or Great Room | 15x11      | Main  |
| Dining Room          | 15x08      | Main  |
| Other Room           | 09x08      | Main  |
| Other Room 2         | 11x07      | Main  |
| Other Room 3         | 18x15      | Lower |