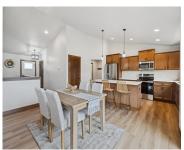

### 2658 LAWRENCE LANE, NEENAH, WI, 54956

https://www.adashunjones.com

This tastefully designed 5 bdrm 3 bath split bdrm ranch from Oakwood Homes offers an amazing open floor pan that makes the interior space feel bigger and brighter. Washed wi/windows the inviting interior features a volume ceiling from the oversized GR to the eat-in kitchen. This combination space is perfect for entertaining or just relaxing....

### **Room Sizes**

| Room type            | Dimensions | Level |
|----------------------|------------|-------|
| Bedroom 1            | 15x12      | Main  |
| Bedroom 2            | 14x11      | Main  |
| Bedroom 3            | 11x11      | Main  |
| Bedroom 4            | 13x12      | Lower |
| Bedroom 5            | 13x09      | Lower |
| Kitchen              | 16x09      | Main  |
| Living Or Great Room | 15x11      | Main  |
| Dining Room          | 15x08      | Main  |
| Other Room           | 09x08      | Main  |
| Other Room 2         | 11x07      | Main  |
| Other Room 3         | 18x15      | Lower |