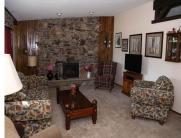

### **Room Sizes**

| Room type            | Dimensions | Level |
|----------------------|------------|-------|
| Bedroom 1            | 14X10      | Main  |
| Bedroom 2            | 10X11      | Main  |
| Bedroom 3            | 10X13      | Main  |
| Family Room          | 30X15      | Lower |
| Kitchen              | 9X10       | Main  |
| Living Or Great Room | 19X15      | Main  |
| Dining Room          | 9X11       | Main  |
| Other Room           | 13X11      | Lower |