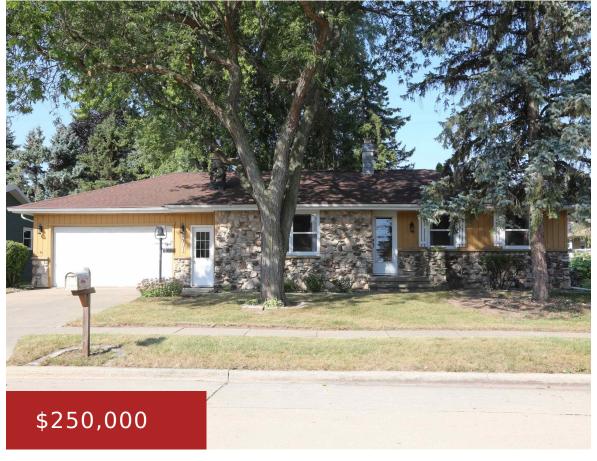

### 2701 CHESTWOOD COURT, APPLETON, WI, 54911

https://www.adashunjones.com

2701 CHESTWOOD Court, Appleton, WI, 54911

Spacious 3 BR ranch home on Appleton's Northside. Home features 1.5 bathrooms, fenced in back yard, and partially finished basement. Numerous built-ins provide plenty of extra storage. Offers to be reviewed on 9/24/2024 @ noon. Please have all offers to listing agent on 9/24/2024 @ 9am.

**George**LPT Realty

- 3 beds
- 2 baths
- Residential
- Residential
- Closed
- 1865 sq ft

**Features** 

GarageYN: No AttachedGarageYN: No

FireplaceYN: No PoolPrivateYN: No

**ExteriorFeatures:** Fenced Yard **Features:** Freestanding/Stove,Gas,Two

## **Building Details**

**Parking:** Attached, Opener Included

**NewConstructionYN:** No **Heating:** Central A/C, Forced Air

Basement: Full, Partial Fin. Contiguous, Sump **Exterior material:** Fenced

Yard, Stone, Vinyl, Wood/Wood Shake/Cedar Pump