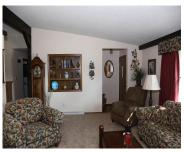

### **Room Sizes**

| Room type            | Dimensions | Level |
|----------------------|------------|-------|
| Bedroom 1            | 14X10      | Main  |
| Bedroom 2            | 10X11      | Main  |
| Bedroom 3            | 10X13      | Main  |
| Family Room          | 30X15      | Lower |
| Kitchen              | 9X10       | Main  |
| Living Or Great Room | 19X15      | Main  |
| Dining Room          | 9X11       | Main  |
| Other Room           | 13X11      | Lower |