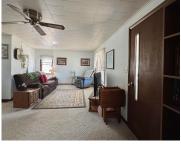

## **Room Sizes**

| Room type            | Dimensions | Level |
|----------------------|------------|-------|
| Bedroom 1            | 14x12      | Main  |
| Bedroom 2            | 15x11      | Upper |
| Bedroom 3            | 13x7       | Upper |
| Kitchen              | 21x13      | Main  |
| Living Or Great Room | 21x12      | Main  |
| Other Room           | 9x7        | Main  |
| Other Room 2         | 10x10      | Main  |