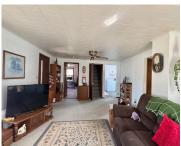

## **Room Sizes**

| Room type            | Dimensions | Level |
|----------------------|------------|-------|
| Bedroom 1            | 14x12      | Main  |
| Bedroom 2            | 15x11      | Upper |
| Bedroom 3            | 13x7       | Upper |
| Kitchen              | 21x13      | Main  |
| Living Or Great Room | 21x12      | Main  |
| Other Room           | 9x7        | Main  |
| Other Room 2         | 10x10      | Main  |