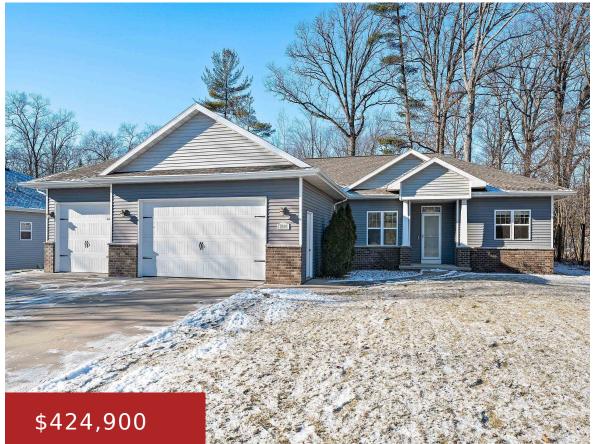

# 2875 SLEEPY HOLLOW DRIVE, GREEN BAY, WI, 54311-6535

https://www.adashunjones.com

Cozy ranch home in desirable Bellevue neighborhood. Conveniently located near hospital, schools & shopping. As you step inside, you are immediately welcomed by an inviting living room with fireplace, large daylight window & tray ceiling. The kitchen is functional and stylish, featuring a convenient center island, granite counters, tile backsplash and SS appliances. Primary suite...

### **Building Details**

| NewConstructionYN: No                  | ArchitecturalStyle: Ranch       |
|----------------------------------------|---------------------------------|
| Heating: Central A/C, Forced Air       | Basement: Full,Stubbed for Bath |
| Exterior material: Brick, Patio, Vinyl | Parking: Attached               |