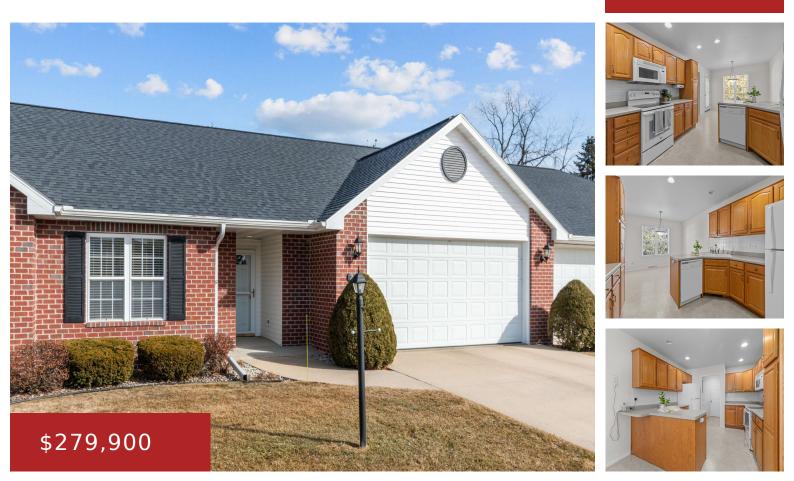

## **2938 APPLETON STREET, APPLETON, WI, 54911**

https://www.adashunjones.com

2938 APPLETON Street, APPLETON, WI, 54911

Easy to show, this beautiful well cared for condo. In a small 6 unit Association. Tucked away street with easy access to Hwy 41 or Northland Ave. Zero entry at front door and also through garage. First floor laundry Split design 2 bedroom, 2 full baths. Spacious livingroom with gas fireplace. Patio door off dining...

- 2 beds
- 2 baths
- Residential
- Condo,Condominium
- Active
- 1322 sq ft

Kim

Century 21 Ace Realty

## Features

GarageYN: No

FireplaceYN: No

**Features:** At Least 1 Bathtub,Balcony/Deck/Patio,Breakfast Bar,Cable Available,Gas,Hi-Speed Internet Availbl,One,Split Bedroom

**Tax Amount:** 3016.1

Amenities

Waterfront<br/>available: NoAmenities:<br/>Dishwasher,Disposal,Dryer,Microwave,Range/Oven,Refrigerator,WasherWater Source:<br/>Municipal/CitySewer: Municipal Sewer

**Room Sizes** 

Adashun Jones

REAL ESTATE

AttachedGarageYN: No

PoolPrivateYN: No

Above Grade Finished Area, sq ft: 1322

| Room type            | Dimensions | Level |
|----------------------|------------|-------|
| Bedroom 1            | 14x14      | Main  |
| Bedroom 2            | 11x10      | Main  |
| Kitchen              | 20x11      | Main  |
| Living Or Great Room | 20x14      | Main  |
| Other Room           | 10x9       | Main  |
| Other Room 2         | 6x6        | Main  |

## **Building Details**

NewConstructionYN: NoHeating: Central A/C, Forced AirExterior material: Brick,VinylParking: Attached,Garage - 2 Car,Garage Door Opener