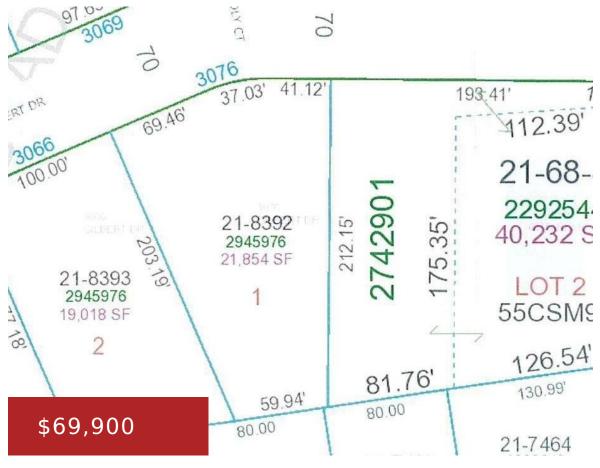

## **3076 GILBERT DRIVE 1, GREEN BAY, WI, 54311-0000**

https://www.adashunjones.com

3076 GILBERT Drive 1, Green Bay, WI, 54311-0000

Desirable location to build your Dream Home! Easy highway access nearby. Conveniently located near hospital, YMCA, restaurants & shopping. Within walking distance of Christa McAuliffe Park & soccer fields. Don't miss out on this great opportunity!