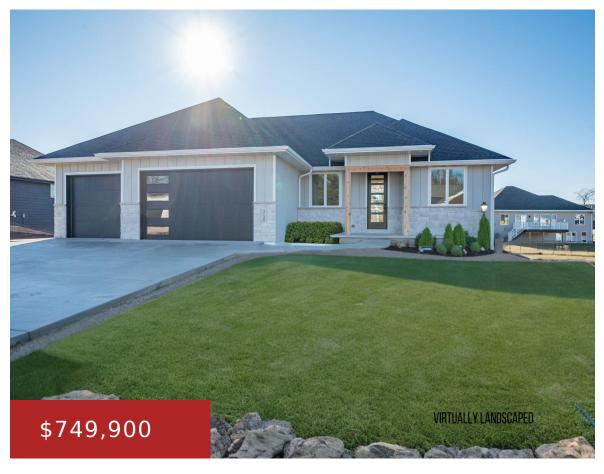

### 3138 ROCKCRESS CIRCLE, GREEN BAY, WI, 54311

https://www.adashunjones.com

3138 ROCKCRESS Circle, Green Bay, WI, 54311

Take a look at this spacious, newly constructed home in desirable Ledgeview neighborhood of Stone Fence Preserve. The split-floor plan includes a master bedroom featuring a spacious walk-in closet and a bathroom equipped with dual sinks and a luxurious tiled shower. In additional to 2 bedrooms, the first floor also includes an extra room adjacent...

- 5 beds
- 4 baths
- Residential
- Residential
- Active
- 3388 sq ft

# **Building Details**

NewConstructionYN: Yes Heating: Central A/C

Basement: Finished Contiguous, Full Exterior material: Stone, Vinyl

Parking: Attached, Basement Access