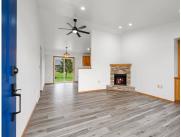

#### 314 RONALD STREET, LUXEMBURG, WI, 54217-1384

https://www.adashunjones.com

314 RONALD Street, LUXEMBURG, WI, 54217-1384

Massive garage. Brand new furnace, A/C, flooring, paint, and light fixtures. Newer Maytag appliances. Plumbed for a full bathroom in the LL. Tandem garage holds 3 cars. Extra parking along the garage. Vaulted Ceilings. Bonus room in the basement. 325 sq. ft. LL Family Room has industrial style finished ceiling and 1 wall is painted brick.