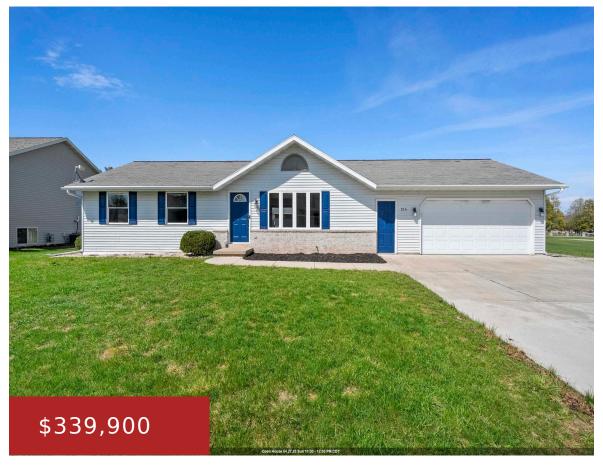

#### 314 RONALD STREET, LUXEMBURG, WI, 54217-1384

https://www.adashunjones.com

314 RONALD Street, LUXEMBURG, WI, 54217-1384

Massive garage. Brand new furnace, A/C, flooring, paint, and light fixtures. Newer Maytag appliances. Plumbed for a full bathroom in the LL. Tandem garage holds 3 cars. Extra parking along the garage. Vaulted Ceilings. Bonus room in the basement. 325 sq. ft. LL Family Room has industrial style finished ceiling and 1 wall is painted brick.