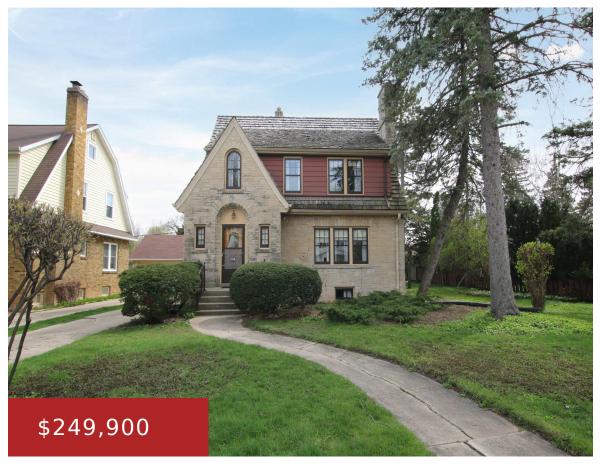

### 330 LEDGEVIEW AVENUE, FOND DU LAC, WI, 54935

https://www.adashunjones.com

330 LEDGEVIEW Avenue, FOND DU LAC, WI, 54935

Completely charming stone home w/ timeless architecture on a beautiful "new" street! Stay w/ the genre of this home or personalize it with your taste. Home features large living & dining rooms & eat-in kitchen w/ built in corner seating! Southern facing enclosed porch w/ heat and knotty pine details. Gorgeous iron railing to guide...

## **Building Details**

NewConstructionYN: No Heating: Central, Forced Air

Basement: Full, Partial Fin. Contiguous, Partial Finished Pre2020 Exterior material: Stone

Parking: Detached