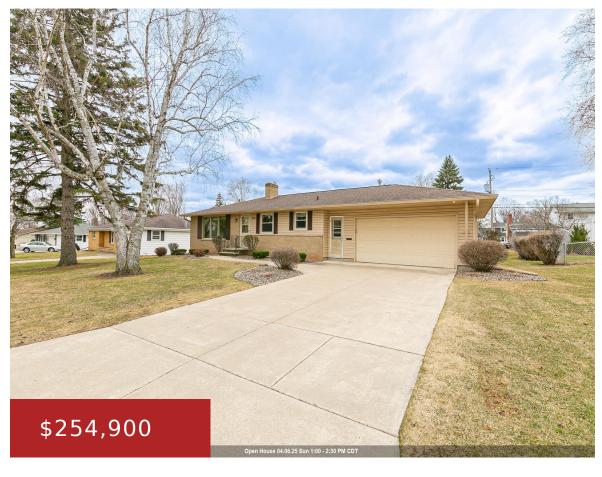

### 336 BRIAR LANE, GREEN BAY, WI, 54301-1239

https://www.adashunjones.com

336 BRIAR Lane, GREEN BAY, WI, 54301-1239

Welcome to this lovely 2-bedroom, 1 and a half bathroom split ranch nestled in the heart of Allouez! This well-maintained home offers main-floor living with a front living room and a spacious Family room, 2 bedrooms and the full bathroom with a walk-in shower all on the main floor. The kitchen is open to the...

# **Building Details**

NewConstructionYN: No ArchitecturalStyle: Ranch

**Heating:** Forced Air **Basement:** Crawl Space, Full, Partial Fin.

Contiguous

Exterior material: Brick, Deck, Storage Shed Parking: Attached