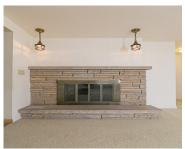

Closet(s), Walk-in Shower, Wood Burning

**Above Grade Finished Area, sq ft:** Below Grade Finished Area, sq ft: 416

Tax Amount: 3083.86 Inclusions: microwave, stove, dishwasher,

refrigerator