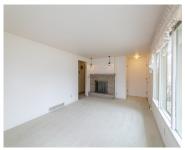

### **Room Sizes**

| Room type            | Dimensions | Level |
|----------------------|------------|-------|
| Bedroom 1            | 14x09      | Main  |
| Bedroom 2            | 14x10      | Main  |
| Family Room          | 23x13      | Main  |
| Formal Dining Room   | 12x08      | Main  |
| Kitchen              | 12x09      | Main  |
| Living Or Great Room | 22x12      | Main  |
| Other Room           | 26x16      | Lower |