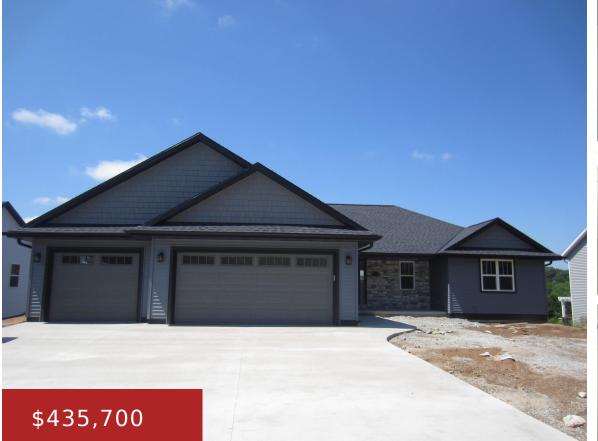

#### 3397 GLENDALE AVENUE, GREEN BAY, WI, 54313

https://www.adashunjones.com

3397 GLENDALE Avenue, Green Bay, WI, 54313

Quality built split BD design ranch. Open concept living w/LV flooring, supreme raised panel maple cabinetry, quartz countertops, walk in pantry. 6-panel pine interior doors, gaslog FP. Primary BD w/walk in closet, full bath w/dble vanity, plenty of storage. 1st floor laundry w/tub & access to backyard deck! Rough ins in basement for future bath...

Kris Province Builders & Realty, Inc.

Sean Province Builders & Realty, Inc.

- 3 beds
- 2 baths
- Residential
- Residential
- Closed
- 1769 sq ft

#### Features

GarageYN: No

FireplaceYN: No

ExteriorFeatures: Deck

**Features:** At Least 1 Bathtub,Gas,Kitchen Island,One,Pantry,Split Bedroom,Utility Room,Vaulted Ceiling,Walk-in Closet(s),Walk-in Shower

**Inclusions:** Dishwasher, disposal, keyless entry garage opener, city sidewalk. Addendum 1 in MLS documents to be incl w/all offers to purchase. Composite deck

#### AttachedGarageYN: No

PoolPrivateYN: No

Lot Features: Sidewalk

**Above Grade Finished Area, sq ft:** 1769

**Exclusions:** Seller will not provide GAP Endorsement. Earnest money to be held by First American Title attn: Lori Lindsley

### **Building Details**

| NewConstructionYN: Yes              | ArchitecturalStyle: Ranch                 |
|-------------------------------------|-------------------------------------------|
| Heating: Central A/C                | Basement: Full,Stubbed for Bath,Sump Pump |
| Exterior material: Deck,Stone,Vinyl | Parking: Attached, Opener Included        |