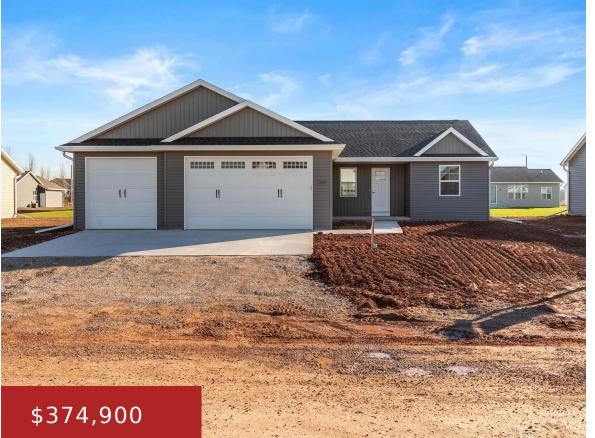

#### 3400 SNOW GOOSE WAY, KAUKAUNA, WI, 54130

https://www.adashunjones.com

3400 SNOW GOOSE Way, Kaukauna, WI, 54130

Construx Builders presents the "White Birch" model. A larger model that features an open concept, split bedroom design. Beautiful kitchen w/lots of maple cabinets, breakfast peninsula, & big pantry. Lg living rm w/open staircase to basement. Primary suite w/lg walk in closet, full ba w/raised height dual vanity & step in shower. Solid wood, 6...

# **Building Details**

| NewConstructionYN: Yes           | ArchitecturalStyle: Ranch                                                |
|----------------------------------|--------------------------------------------------------------------------|
| Heating: Central A/C, Forced Air | <b>Basement:</b> Full,Radon Mitigation System,Stubbed for Bath,Sump Pump |
| Exterior material: Vinyl         | Parking: Attached, Opener Included                                       |