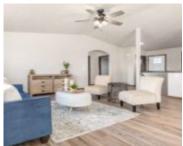

### **Room Sizes**

| Room type            | Dimensions | Level |
|----------------------|------------|-------|
| Bedroom 1            | 14X12      | Main  |
| Bedroom 2            | 12X10      | Main  |
| Bedroom 3            | 12X10      | Main  |
| Kitchen              | 13X13      | Main  |
| Living Or Great Room | 17X16      | Main  |
| Dining Room          | 13X11      | Main  |
| Other Room           | 05X04      | Main  |
| Other Room 2         | 07X06      | Main  |