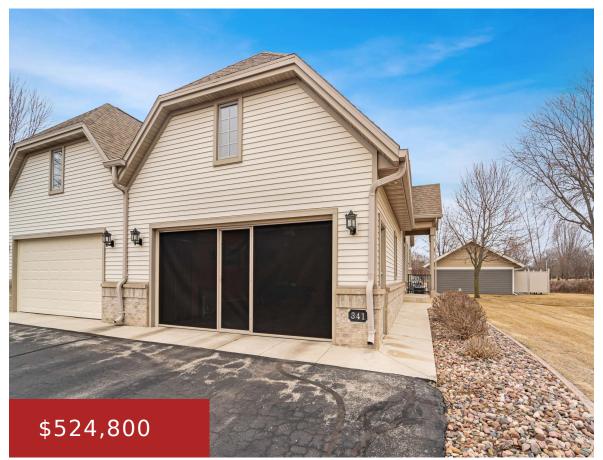

# 341 WINNEBAGO DRIVE, FOND DU LAC, WI, 54935

https://www.adashunjones.com

341 WINNEBAGO Drive, FOND DU LAC, WI, 54935

Be the first to tour this stunning, updated, and well-maintained condo near Lakeside Park! This beautiful home features two master suites, each with a private bathroom for ultimate comfort and privacy. The gorgeous kitchen boasts elegant American Cherry Cabinets, Cambria quartz countertops, and a spacious island—perfect for entertaining. The lower level is designed for comfort,...

#### Condo,Condominium

- Active
- 2968 sq ft

# **Building Details**

**NewConstructionYN:** No **Heating:** Central A/C, Central A/C, Forced Air,

Forced Air

Exterior material: Aluminum/Steel, Vinyl Parking: Attached, Garage - 2 Car

**Agent Details** 