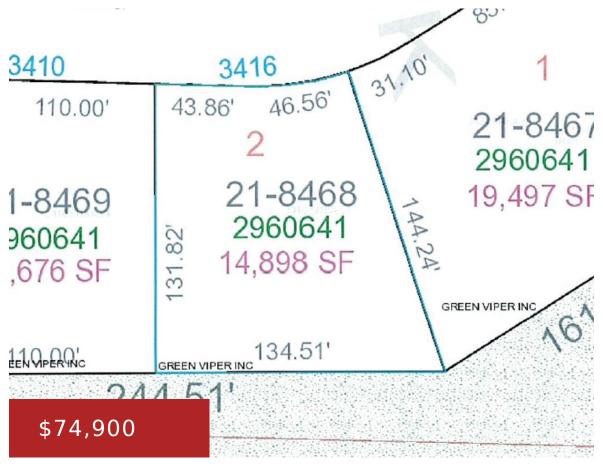

## 3416 SITKA STREET 2, GREEN BAY, WI, 54311

https://www.adashunjones.com

3416 SITKA Street 2, Green Bay, WI, 54311

Desirable location to build your Dream Home! Beautiful new subdivision near Baird's Creek Conservancy. Easy highway access nearby. Conveniently located near hospital, YMCA, restaurants & shopping. Lot is Builder Exclusive with Black Diamond Builders. Don't miss out on this great opportunity!

**Tax Amount:** 1027.99