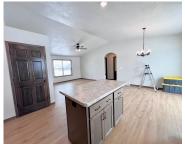

#### 3420 HAAS ROAD, KAUKAUNA, WI, 54130

https://www.adashunjones.com

Construx Builders presents the "Greenview" model. Features include an open concept, split bedrm design. Beautiful kitchen w/maple cabinets, center island, pantry & stainless appliances included. Lg living rm w/open staircase to bsmnt. 6 panel solid wood doors. Primary suite with huge walk-in closet, full bathrm w/raised height dual vanity & step in shower. 1st flr...