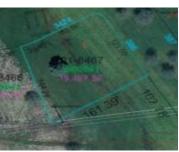

#### 85.66 0, GREEN VIPER INC GREEN VIPER INC 37.39 GREEN VIPER INC 31.10 3416 46.56 .86' 21-8467 2 2960641 21-8468 19,497 SF 144.24 2960641 14,898 SF 161.35 GREEN VIPER INC 134.51' \$69,900

3424 SITKA Street 1, Green Bay, WI, 54311

Desirable location to build your Dream Home! Beautiful new subdivision near Baird's Creek Conservancy. Easy highway access nearby. Conveniently located near hospital, YMCA, restaurants & shopping. Lot is Builder Exclusive with Black Diamond Builders. Don't miss out on this great opportunity!