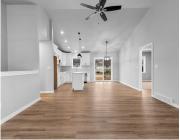

### **3448 PAULA STREET, GREEN BAY, WI, 54311-6143**

https://www.adashunjones.com

3448 PAULA Street, Green Bay, WI, 54311-6143

New construction by Tim Halbrook Builders, Inc. This home features a split-bedroom design with vaulted ceilings in the kitchen, dinette, and great room. It includes an electric fireplace in the great room, as well as granite countertops in the kitchen and bathrooms, with a central granite island. Additional highlights include, soft close drawers, first-floor laundry,...

## **Room Sizes**

| Room type            | Dimensions | Level |
|----------------------|------------|-------|
| Bedroom 1            | 15x12      | Main  |
| Bedroom 2            | 12x11      | Main  |
| Bedroom 3            | 12x11      | Main  |
| Kitchen              | 12x9       | Main  |
| Living Or Great Room | 16x15      | Main  |
| Dining Room          | 12x10      | Main  |