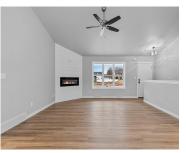

### **3448 PAULA STREET, GREEN BAY, WI, 54311-6143**

https://www.adashunjones.com

3448 PAULA Street, Green Bay, WI, 54311-6143

New construction by Tim Halbrook Builders, Inc. This home features a split-bedroom design with vaulted ceilings in the kitchen, dinette, and great room. It includes an electric fireplace in the great room, as well as granite countertops in the kitchen and bathrooms, with a central granite island. Additional highlights include, soft close drawers, first-floor laundry,...

## **Room Sizes**

| Room type            | Dimensions | Level |
|----------------------|------------|-------|
| Bedroom 1            | 15x12      | Main  |
| Bedroom 2            | 12x11      | Main  |
| Bedroom 3            | 12x11      | Main  |
| Kitchen              | 12x9       | Main  |
| Living Or Great Room | 16x15      | Main  |
| Dining Room          | 12x10      | Main  |