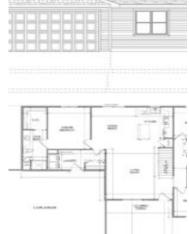

#### 3521 SNOW GOOSE WAY, KAUKAUNA, WI, 54130

https://www.adashunjones.com

3521 SNOW GOOSE Way, KAUKAUNA, WI, 54130

\*\*New Construction\*\*3521 Snow Goose Way, Kaukauna, WI 54130 Available around May 15th with purchase price of \$359,900. Split Bedroom floor plan! 1382 Sq Ft Ranch with 3 car garage. The insulated 768 soft garage with 9X8 garage doors are large enough for all of your toys. Key features inside the home:-1st floor laundry-Mudroom-Kitchen Island- Vaulted...

## **Room Sizes**

| Room type            | Dimensions | Level |
|----------------------|------------|-------|
| Bedroom 1            | 14x11      | Main  |
| Bedroom 2            | 10x10      | Main  |
| Bedroom 3            | 10x11      | Main  |
| Kitchen              | 14x11      | Main  |
| Living Or Great Room | 17x17      | Main  |
| Dining Room          | 14x11      | Main  |