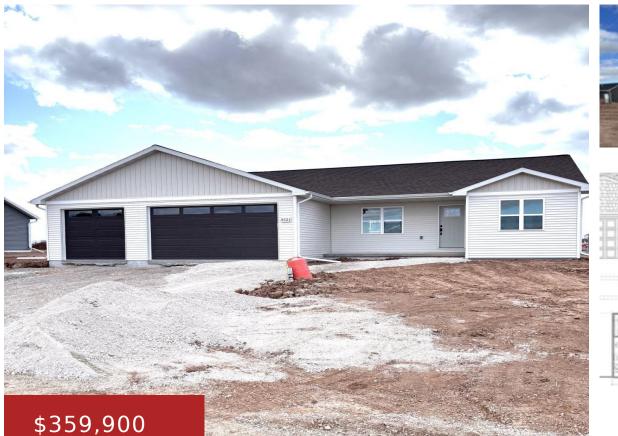

#### 3521 SNOW GOOSE WAY, KAUKAUNA, WI, 54130

https://www.adashunjones.com

3521 SNOW GOOSE Way, KAUKAUNA, WI, 54130

\*\*New Construction\*\*3521 Snow Goose Way, Kaukauna, WI 54130 Available around May 15th with purchase price of \$359,900. Split Bedroom floor plan! 1382 Sq Ft Ranch with 3 car garage. The insulated 768 soft garage with 9X8 garage doors are large enough for all of your toys. Key features inside the home:-1st floor laundry-Mudroom-Kitchen Island- Vaulted...

> **Leslie** Quorum Enterprises, Inc.

- 2 baths
- Residential
- Residential
- Active
- 1382 sq ft