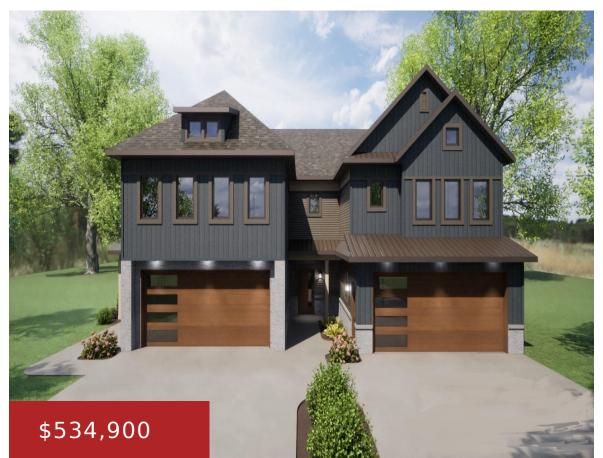

# 374 SATORI TRAIL 128, KIMBERLY, WI, 54136

https://www.adashunjones.com

Discover elevated living in this refined Blue at the Trail townhome, offering an elevated design & upscale finishes in a spacious, thoughtfully designed layout. Experience the best of both worlds—traditional home space meets a carefree condo lifestyle, w/ snow & lawn care included! This larger unit features a galleria foyer leading to an open living...

#### Bryan

Coldwell Banker Real Estate Group

- 3 beds
- 3 baths
- Residential
- •

Condo,Condominium,PUD

- Active
- 1912 sq ft

### **Features**

GarageYN: No

FireplaceYN: No

Features: At Least 1 Bathtub, Balcony/Deck/Patio, Gas, Hi-

Speed Internet Availbl, Kitchen Island, One, Pantry

**Inclusions:** Residences at Blue at the Trail include snow & lawn care, backyard Common Area parks, & walking paths through acres of green-spaces & Fox River Trail