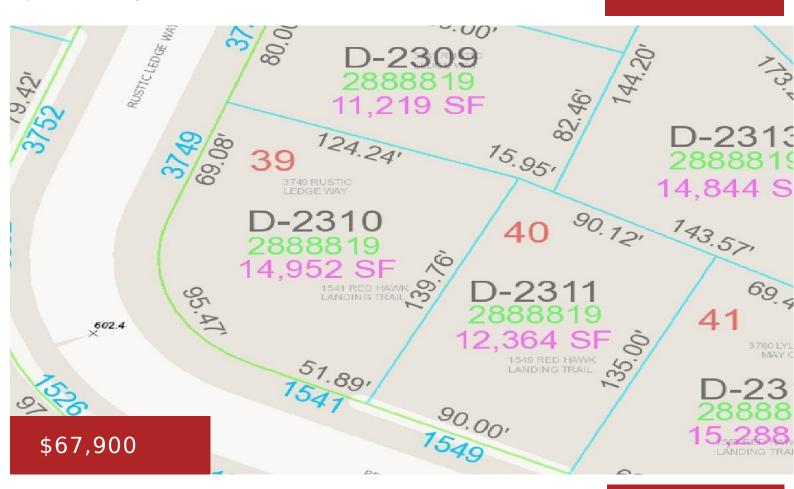

### **3749 RUSTIC LEDGE WAY 39, DE PERE, WI, 54115**

https://www.adashunjones.com

Build your Dream Home in Red Hawk Landing Subdivision conveniently located in Ledgeview. Easy highway access nearby. Utilities including water, sewer, gas and electric available at lot line. Lots are Builder Exclusive with Detrie Builders. Don't miss out, not many lots left!