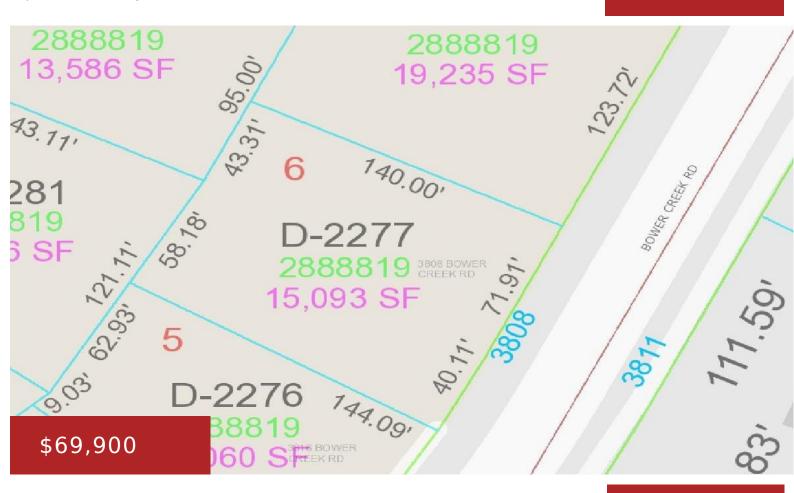

### 3808 BOWER CREEK ROAD 6, DE PERE, WI, 54115

https://www.adashunjones.com

Build your Dream Home in Red Hawk Landing Subdivision conveniently located in Ledgeview. Easy highway access nearby. Utilities including water, sewer, gas and electric available at lot line. Lots are Builder Exclusive with Detrie Builders. Don't miss out, not many lots left!