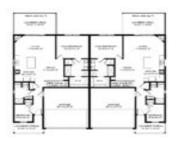

### **Room Sizes**

| Room type            | Dimensions | Level |
|----------------------|------------|-------|
| Bedroom 1            | 12x14      | Main  |
| Bedroom 2            | 9x8        | Main  |
| Bedroom 3            | 11x12      | Lower |
| Bedroom 4            | 11x12      | Lower |
| Kitchen              | 15x9       | Main  |
| Living Or Great Room | 10x16      | Main  |
| Dining Room          | 11x12      | Main  |
| Other Room           | 15x24      | Lower |