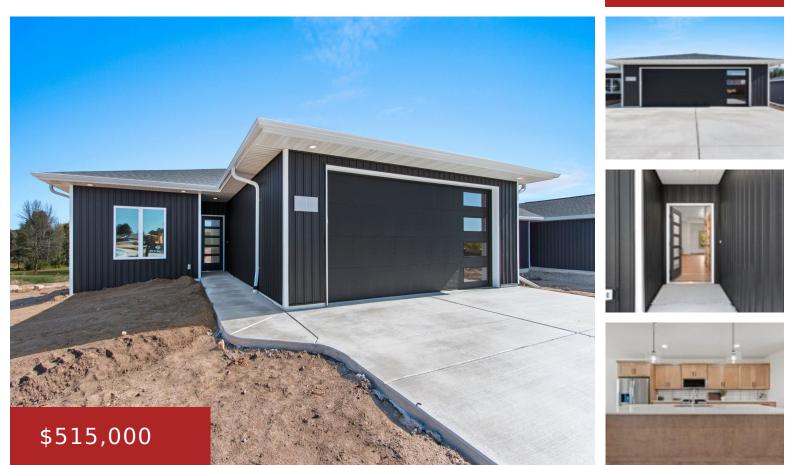

#### 4001 ANTWERP AVENUE 33, GREEN BAY, WI, 54313

https://www.adashunjones.com

4001 ANTWERP Avenue 33, Green Bay, WI, 54313

Step into elegance with these brand-new construction condos, featuring zeroentry access for easy and convenient living. The heart of the home is a stunning kitchen featuring a large island—great for gatherings—and a spacious pantry conveniently tucked to the side. Enjoy the luxury of a top-tier appliance package and LVP flooring throughout, with cozy carpeting in...

#### GarageYN: No

FireplaceYN: No

**Features:** Balcony/Deck/Patio,Gas,Hi-Speed Internet Availbl,Kitchen Island,One,Pantry,Vaulted Ceiling

**Inclusions:** Refrigerator, oven/range, microwave, dishwasher

#### AttachedGarageYN: No

PoolPrivateYN: No

**Above Grade Finished Area, sq ft:** 1640

**Exclusions:** Seller's Personal Property

# **Building Details**

NewConstructionYN: NoHeating: Central A/C, Forced AirExterior material: VinylParking: Attached,Garage - 2 Car,Garage Door Opener,Over 8 Ft