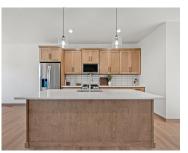

#### 4001 ANTWERP AVENUE, GREEN BAY, WI, 54313

https://www.adashunjones.com

This is a free standing condo (MLS #50300154). Unit 32. Step into elegance w/ these brand-new construction condos, featuring zero-entry access for convenient living. The heart of the home is a stunning kitchen with a large island, great for gatherings, and a spacious pantry tucked to the side. Enjoy a top-tier appliance package and LVP...

**Features:** At Least 1 Bathtub, Breakfast Bar, Cable Available. Formal Dining. Gas. Hi-Speed Internet 1640

Available,Formal Dining,Gas,Hi-Speed Internet Availbl,Kitchen Island,One,Pantry,Vaulted Ceiling,Walk-in Closet(s),Walk-in Shower

### **Amenities**

Waterfront available: No Amenities: Dishwasher, Disposal, Microwave, Range, Refrigerator

Water Source: Municipal/City Sewer: Municipal Sewer