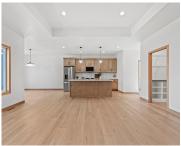

#### 4001 ANTWERP AVENUE, GREEN BAY, WI, 54313

https://www.adashunjones.com

This is a free standing condo (MLS #50300154). Unit 32. Step into elegance w/ these brand-new construction condos, featuring zero-entry access for convenient living. The heart of the home is a stunning kitchen with a large island, great for gatherings, and a spacious pantry tucked to the side. Enjoy a top-tier appliance package and LVP...

### **Room Sizes**

| Room type            | Dimensions | Level |
|----------------------|------------|-------|
| Bedroom 1            | 14x12      | Main  |
| Bedroom 2            | 13x11      | Main  |
| Formal Dining Room   | 14x12      | Main  |
| Kitchen              | 13x20      | Main  |
| Living Or Great Room | 19x14      | Main  |
| Other Room           | 11x7       | Main  |