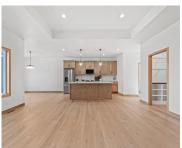

### 4001 ANTWERP AVENUE, GREEN BAY, WI, 54313

https://www.adashunjones.com

This is a free standing condo (MLS #50297150). Unit 3. Step into elegance with these brand-new construction condos, featuring zero-entry access for convenient living. The heart of the home is a stunning kitchen with a large island, great for gatherings, and a spacious pantry tucked to the side. Enjoy a top-tier appliance package and LVP...

Above Grade Finished Area, sq ft: Features: At Least 1 Bathtub, Breakfast Bar, Cable Available, Gas, Hi-Speed Internet Availbl, Kitchen 1640

Island,One,Pantry,Vaulted Ceiling,Walk-in

Closet(s), Walk-in Shower