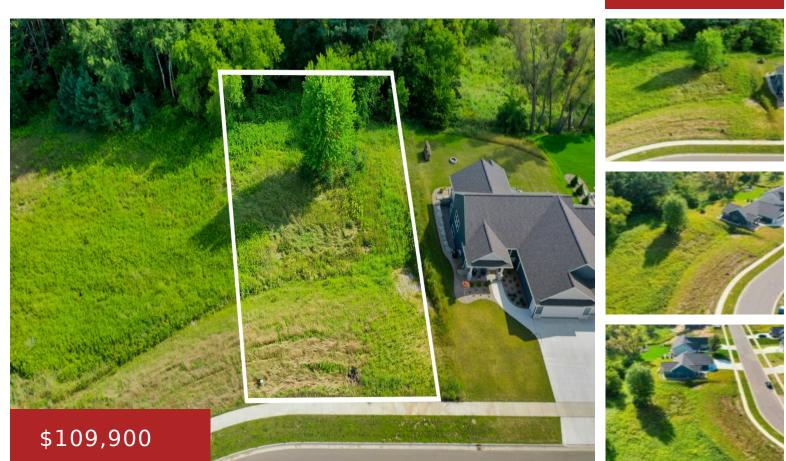

#### **4031 BRUSSELS WAY 18, HOWARD, WI, 54313**

https://www.adashunjones.com

4031 BRUSSELS Way 18, Howard, WI, 54313

Enjoy peaceful views of nature from your backyard in the Rouse Pointe subdivision. This vacant lot is an ideal spot to build your dream home, offering the quiet charm of rural living with the convenience of shopping and other amenities just a short drive away. Any pictures with lines drawn are approximate.