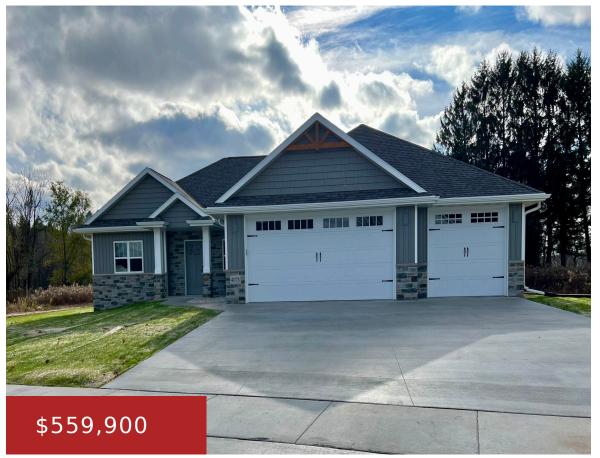

#### **4073 BRUSSELS WAY, GREEN BAY, WI, 54313-1212**

https://www.adashunjones.com

Quality, Focus on Energy Open concept Ranch. Split Bed. Coffered ceiling with wood beams. No step entries. LVP floors. Granite countertops. Lg Pantry. Step tray in master bedroom. Large walk in closet. Walk-in Tile shower. 2 full baths. Gas log fireplace. Stone floor to ceiling. Lg covered patio. 18" Floor Trusses. Ready to finish basement...

# **Building Details**

NewConstructionYN: Yes ArchitecturalStyle: Ranch

**Heating:** Central A/C **Basement:** Full,Full Sz Windows Min

20x24,Other,Stubbed for Bath

Exterior material: Deck, Patio, Stone, Vinyl Parking: Attached, Opener Included