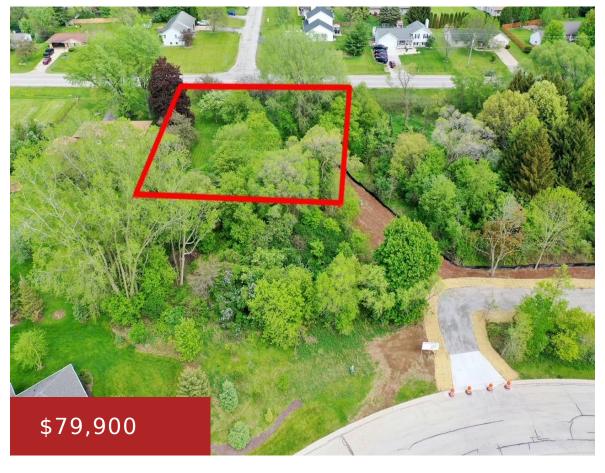

## 4179 HILLCREST DRIVE 2, HOBART, WI, 54155

https://www.adashunjones.com

4179 HILLCREST Drive 2, Hobart, WI, 54155

One of the last lots available to build in super desirable Thornberry Creek Estates! Great option to add more acreage by combining this lot with lot #1. Lot #2 would be a great option for an outbuilding, guest house, even a pool & pool house! Sewer and water on the lot, gas and electric available...