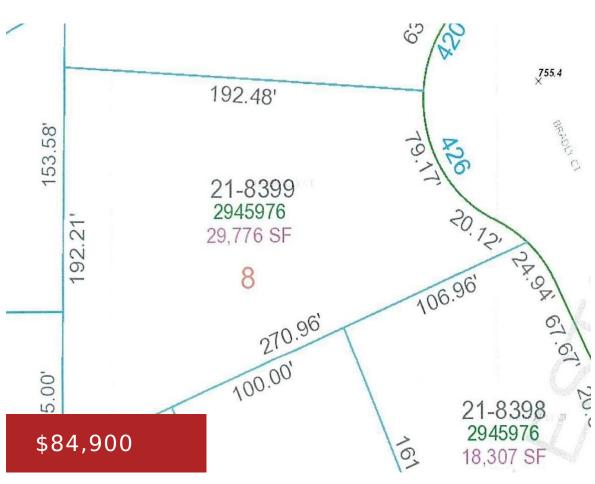

#### 426 BRADLY COURT, GREEN BAY, WI, 54311-0000

https://www.adashunjones.com

Desirable location to build your Dream Home! Easy highway access nearby. Conveniently located near hospital, YMCA, restaurants & shopping. Within walking distance of Christa McAuliffe Park & soccer fields. Don't miss out on this great opportunity! Land
Residential,Vacant Land/Acreage
Active