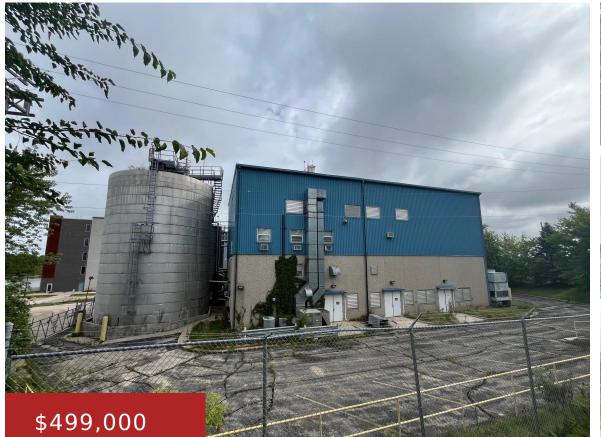

#### 442 MAIN STREET, KIMBERLY, WI, 54136

https://www.adashunjones.com

442 MAIN Street, KIMBERLY, WI, 54136

Water views highlight what could be your next development in the highly sought after Village of Kimberly. Utilize the existing structure by adding on and converting or recycle what is there for scrap value and start fresh. This lot offers great potential either way. Just blocks away from the brand new Festival Foods, shopping and...

# **Building Details**

| NewConstructionYN: No | Heating: None                              |
|-----------------------|--------------------------------------------|
| Basement: None        | Exterior material: Aluminum/Steel,Concrete |