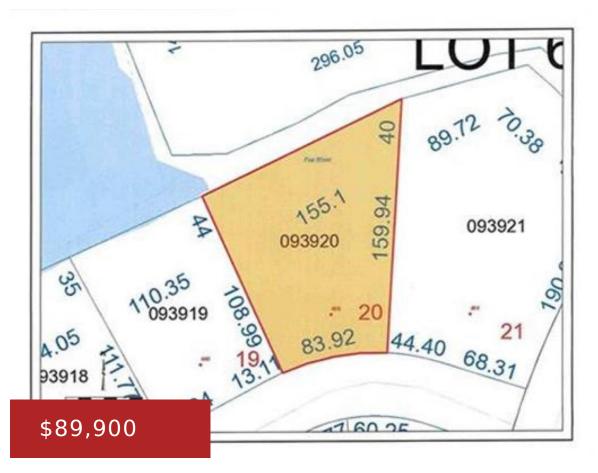

### 450 RIVERS EDGE DRIVE 20, KIMBERLY, WI, 54136-0000

https://www.adashunjones.com

450 RIVERS EDGE Drive 20, Kimberly, WI, 54136-0000

Beautiful views of the Fox River at this prime Kimberly location, part of Kimberly's only waterfront subdivision. Addendum 1 to Offer to Purchase MUST be attached to offer.

**Tax Amount:** 969.08